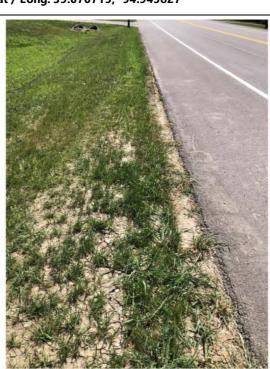

Kansas Avenue is rolling terrain with gravel surface for the roadway. No speed limit signage was noted along the roadway. Foliage was noted to limit visibility of signage along the corridor.

Field images from the site visit are provided with this memorandum.

Along Kansas Avenue, sight distance is limited at all but one measured location. During the field visit, overgrown vegetation along the roadway was noted that is limiting visibility. It is recommended to trim vegetation along the roadway to improve sight distance at intersections. The terrain of the roadway (rolling) may also limit sight distance. Additional measurement after trimming may be appropriate. As access is provided along Kansas Avenue, it is recommended that the local agency review driveway design to determine if design provides minimum sight distance. Regular maintenance for trimming of foliage along the roadway would assist in improving visibility.

No posted speed limit is provided along Kansas Avenue within the study area. The 85<sup>th</sup>-percentile speed was observed to be approximately 38 mph.

- 1. Provide speed limit signage along Kansas Avenue.
- 2. Overgrown vegetation along the roadside of Kansas Avenue limits sign visibility and driveways along the roadway. It is recommended to trim foliage to improve sign visibility along the roadway. Additionally, foliage should be trimmed in the vicinity of existing drives to improve visibility of the drive locations and intersection sight distance. As access is proposed along the corridor, adequate design should be conducted to place driveways at locations with adequate intersection sight distance.