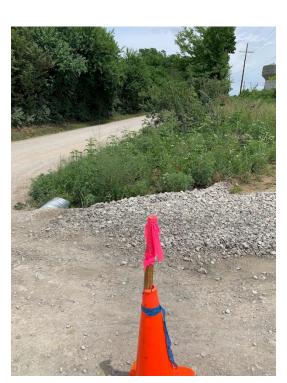

At the south end of the study area, 222<sup>nd</sup> Street is stop-controlled as a T-intersection with Honey Creek Road. Business Park Drive is a public street along 222<sup>nd</sup> Street operating with stop control along the minor leg of the T-intersection. Two other private drives are located along the roadway segment within the study area.

222<sup>nd</sup> Street looking north at Business Park Drive

Kansas Avenue looking east at construction access

222<sup>nd</sup> Street looking south at Business Park Drive

Kansas Avenue looking west at construction access

222<sup>nd</sup> Street within study area

Kansas Avenue within study area