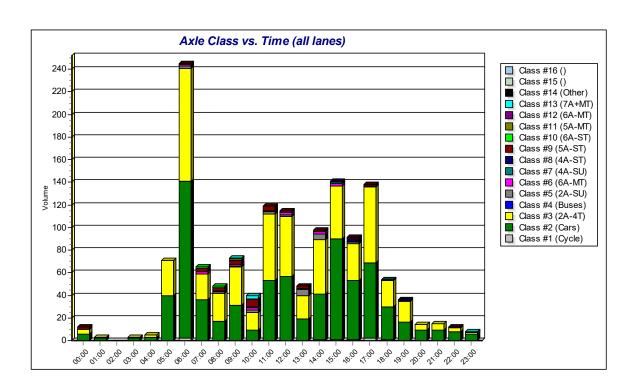

Based on the count data collected for this study, the average daily traffic (ADT) along 222<sup>nd</sup> Street is 1,454 vehicles per day. Reviewing count data, the AM peak hour period of 222<sup>nd</sup> Street was observed to be from 6:00 AM to 7:00 AM. The PM peak hour period of the roadway was observed to be from 2:45 PM to 3:45 PM. A mid-day peak that closely resembles the PM peak hour period was observed from 11:15 AM to 12:15 PM. Reviewing speed data collected, the 85<sup>th</sup>-percentile speed along 222<sup>nd</sup> Street was observed to be approximately 53 mph, exceeding the posted speed of 35 mph. Traffic patterns along the roadway indicate heavier traffic northbound in the morning and southbound in the afternoon. It is anticipated that this can be attributed to the presence of traffic associated with the existing business located along 222<sup>nd</sup> Street.