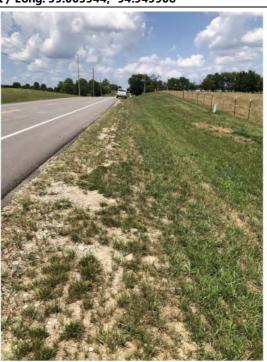

Kansas Avenue is rolling terrain with gravel surface for the roadway. No speed limit signage was noted along the roadway. Foliage was noted to limit visibility of signage along the corridor.

Field images from the site visit are provided with this memorandum.

222<sup>nd</sup> Street looking north at Business Park Drive

Kansas Avenue looking east at construction access

222<sup>nd</sup> Street looking south at Business Park Drive

Kansas Avenue looking west at construction access

222<sup>nd</sup> Street within study area

Kansas Avenue within study area