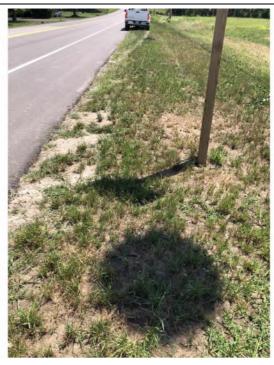

Kansas Avenue is rolling terrain with gravel surface for the roadway. No speed limit signage was noted along the roadway. Foliage was noted to limit visibility of signage along the corridor.

Field images from the site visit are provided with this memorandum.

222<sup>nd</sup> Street within study area

Kansas Avenue within study area