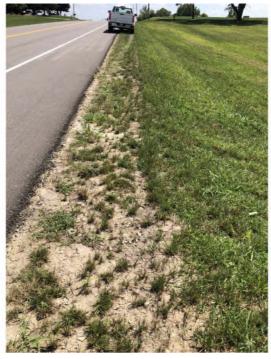

Kansas Avenue is rolling terrain with gravel surface for the roadway. No speed limit signage was noted along the roadway. Foliage was noted to limit visibility of signage along the corridor.

Field images from the site visit are provided with this memorandum.

222<sup>nd</sup> Street looking north at Business Park Drive

Kansas Avenue looking east at construction access

222<sup>nd</sup> Street looking south at Business Park Drive

Kansas Avenue looking west at construction access

222<sup>nd</sup> Street within study area

Kansas Avenue within study area