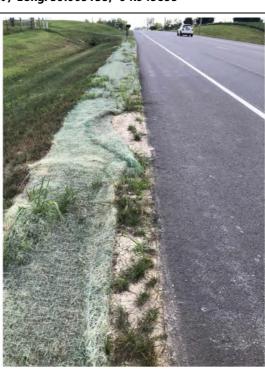

Kansas Avenue is rolling terrain with gravel surface for the roadway. No speed limit signage was noted along the roadway. Foliage was noted to limit visibility of signage along the corridor.

Field images from the site visit are provided with this memorandum.

Along Kansas Avenue, sight distance is limited at all but one measured location. During the field visit, overgrown vegetation along the roadway was noted that is limiting visibility. It is recommended to trim vegetation along the roadway to improve sight distance at intersections. The terrain of the roadway (rolling) may also limit sight distance. Additional measurement after trimming may be appropriate. As access is provided along Kansas Avenue, it is recommended that the local agency review driveway design to determine if design provides minimum sight distance. Regular maintenance for trimming of foliage along the roadway would assist in improving visibility.

No posted speed limit is provided along Kansas Avenue within the study area. The 85<sup>th</sup>-percentile speed was observed to be approximately 38 mph.

- 1. Provide speed limit signage along Kansas Avenue.
- 2. Overgrown vegetation along the roadside of Kansas Avenue limits sign visibility and driveways along the roadway. It is recommended to trim foliage to improve sign visibility along the roadway. Additionally, foliage should be trimmed in the vicinity of existing drives to improve visibility of the drive locations and intersection sight distance. As access is proposed along the corridor, adequate design should be conducted to place driveways at locations with adequate intersection sight distance.