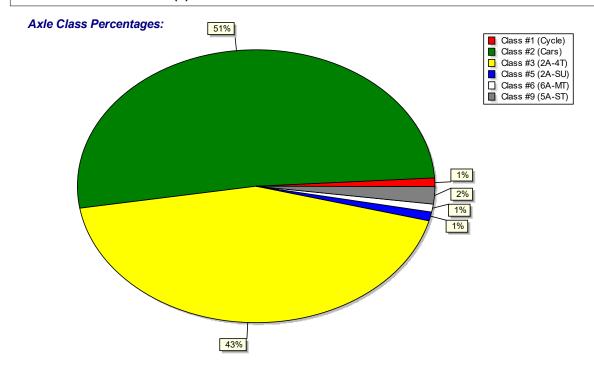

| (FHW)    | (A14_A)   | #1    | #2   | #3    | #4    | #5    | #6    | #7    | #8    | #9    | #10   | #11   | #12   | #13   | #14   |       |
|----------|-----------|-------|------|-------|-------|-------|-------|-------|-------|-------|-------|-------|-------|-------|-------|-------|
| Date     | Time      | Cycle | Cars | 2A-4T | Buses | 2A-SU | 6A-MT | 4A-SU | 4A-ST | 5A-ST | 6A-ST | 5A-MT | 6A-MT | 7A+MT | Other | Total |
| 7/11/202 | 21:30     | 0     | 0    | 2     | 0     | 0     | 0     | 0     | 0     | 0     | 0     | 0     | 0     | 0     | 0     | 2     |
| Tue      | 21:45     | 0     | 2    | 2     | 0     | 0     | 0     | 0     | 0     | 0     | 0     | 0     | 0     | 0     | 0     | 4     |
|          | 22:00     | 0     | 1    | 2     | 0     | 0     | 0     | 0     | 0     | 0     | 0     | 0     | 0     | 0     | 0     | 3     |
|          | 22:15     | 0     | 0    | 0     | 0     | 0     | 0     | 0     | 0     | 0     | 0     | 0     | 0     | 0     | 0     | 0     |
|          | 22:30     | 0     | 1    | 1     | 0     | 0     | 0     | 0     | 0     | 0     | 0     | 0     | 0     | 0     | 0     | 2     |
|          | 22:45     | 0     | 2    | 0     | 0     | 0     | 0     | 0     | 0     | 1     | 0     | 0     | 0     | 0     | 0     | 3     |
|          | 23:00     | 0     | 0    | 1     | 0     | 0     | 0     | 0     | 0     | 0     | 0     | 0     | 0     | 0     | 0     | 1     |
|          | 23:15     | 0     | 0    | 0     | 0     | 0     | 0     | 0     | 0     | 0     | 0     | 0     | 0     | 0     | 0     | 0     |
|          | 23:30     | 0     | 2    | 0     | 0     | 0     | 0     | 0     | 0     | 0     | 0     | 0     | 0     | 0     | 0     | 2     |
|          | 23:45     | 0     | 0    | 0     | 0     | 0     | 0     | 0     | 0     | 0     | 0     | 0     | 0     | 1     | 0     | 1     |
| Daily '  | Total:    | 4     | 376  | 309   | 0     | 10    | 8     | 3     | 3     | 16    | 2     | 0     | 0     | 3     | 0     | 734   |
| ı        | Percent : | 1%    | 51%  | 42%   | 0%    | 1%    | 1%    | 0%    | 0%    | 2%    | 0%    | 0%    | 0%    | 0%    | 0%    |       |
| Av       | erage :   | 0     | 4    | 3     | 0     | 0     | 0     | 0     | 0     | 0     | 0     | 0     | 0     | 0     | 0     | 7     |