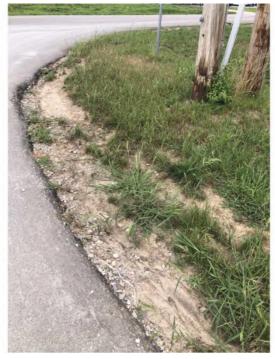

Kansas Avenue is rolling terrain with gravel surface for the roadway. No speed limit signage was noted along the roadway. Foliage was noted to limit visibility of signage along the corridor.

Field images from the site visit are provided with this memorandum.

Along Kansas Avenue, sight distance is limited at all but one measured location. During the field visit, overgrown vegetation along the roadway was noted that is limiting visibility. It is recommended to trim vegetation along the roadway to improve sight distance at intersections. The terrain of the roadway (rolling) may also limit sight distance. Additional measurement after trimming may be appropriate. As access is provided along Kansas Avenue, it is recommended that the local agency review driveway design to determine if design provides minimum sight distance. Regular maintenance for trimming of foliage along the roadway would assist in improving visibility.