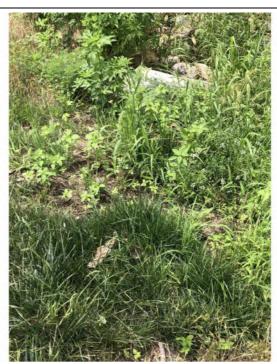

Kansas Avenue is rolling terrain with gravel surface for the roadway. No speed limit signage was noted along the roadway. Foliage was noted to limit visibility of signage along the corridor.

Field images from the site visit are provided with this memorandum.

Along Kansas Avenue, sight distance is limited at all but one measured location. During the field visit, overgrown vegetation along the roadway was noted that is limiting visibility. It is recommended to trim vegetation along the roadway to improve sight distance at intersections. The terrain of the roadway (rolling) may also limit sight distance. Additional measurement after trimming may be appropriate. As access is provided along Kansas Avenue, it is recommended that the local agency review driveway design to determine if design provides minimum sight distance. Regular maintenance for trimming of foliage along the roadway would assist in improving visibility.

No posted speed limit is provided along Kansas Avenue within the study area. The 85<sup>th</sup>-percentile speed was observed to be approximately 38 mph.

- 1. Provide speed limit signage along Kansas Avenue.
- 2. Overgrown vegetation along the roadside of Kansas Avenue limits sign visibility and driveways along the roadway. It is recommended to trim foliage to improve sign visibility along the roadway. Additionally, foliage should be trimmed in the vicinity of existing drives to improve visibility of the drive locations and intersection sight distance. As access is proposed along the corridor, adequate design should be conducted to place driveways at locations with adequate intersection sight distance.