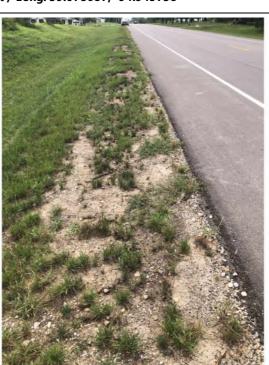

Kansas Avenue is rolling terrain with gravel surface for the roadway. No speed limit signage was noted along the roadway. Foliage was noted to limit visibility of signage along the corridor.

Field images from the site visit are provided with this memorandum.

222<sup>nd</sup> Street looking north at Business Park Drive

Kansas Avenue looking east at construction access

222<sup>nd</sup> Street looking south at Business Park Drive

Kansas Avenue looking west at construction access

222<sup>nd</sup> Street within study area

Kansas Avenue within study area