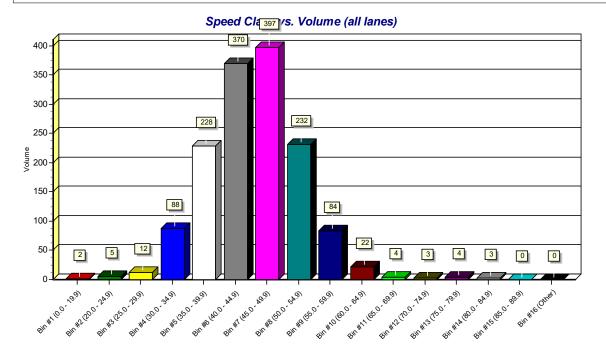

Based on the count data collected for this study, the average daily traffic (ADT) along 222<sup>nd</sup> Street is 1,454 vehicles per day. Reviewing count data, the AM peak hour period of 222<sup>nd</sup> Street was observed to be from 6:00 AM to 7:00 AM. The PM peak hour period of the roadway was observed to be from 2:45 PM to 3:45 PM. A mid-day peak that closely resembles the PM peak hour period was observed from 11:15 AM to 12:15 PM. Reviewing speed data collected, the 85<sup>th</sup>-percentile speed along 222<sup>nd</sup> Street was observed to be approximately 53 mph, exceeding the posted speed of 35 mph. Traffic patterns along the roadway indicate heavier traffic northbound in the morning and southbound in the afternoon. It is anticipated that this can be attributed to the presence of traffic associated with the existing business located along 222<sup>nd</sup> Street.