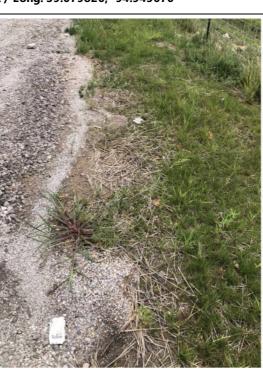

Kansas Avenue is rolling terrain with gravel surface for the roadway. No speed limit signage was noted along the roadway. Foliage was noted to limit visibility of signage along the corridor.

Field images from the site visit are provided with this memorandum.

Along Kansas Avenue, sight distance is limited at all but one measured location. During the field visit, overgrown vegetation along the roadway was noted that is limiting visibility. It is recommended to trim vegetation along the roadway to improve sight distance at intersections. The terrain of the roadway (rolling) may also limit sight distance. Additional measurement after trimming may be appropriate. As access is provided along Kansas Avenue, it is recommended that the local agency review driveway design to determine if design provides minimum sight distance. Regular maintenance for trimming of foliage along the roadway would assist in improving visibility.

No posted speed limit is provided along Kansas Avenue within the study area. The 85<sup>th</sup>-percentile speed was observed to be approximately 38 mph.

- 1. Provide speed limit signage along Kansas Avenue.
- 2. Overgrown vegetation along the roadside of Kansas Avenue limits sign visibility and driveways along the roadway. It is recommended to trim foliage to improve sign visibility along the roadway. Additionally, foliage should be trimmed in the vicinity of existing drives to improve visibility of the drive locations and intersection sight distance. As access is proposed along the corridor, adequate design should be conducted to place driveways at locations with adequate intersection sight distance.