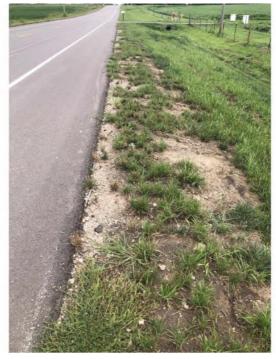

Kansas Avenue is rolling terrain with gravel surface for the roadway. No speed limit signage was noted along the roadway. Foliage was noted to limit visibility of signage along the corridor.

Field images from the site visit are provided with this memorandum.

222<sup>nd</sup> Street looking north at Business Park Drive

Kansas Avenue looking east at construction access

222<sup>nd</sup> Street looking south at Business Park Drive

Kansas Avenue looking west at construction access

222<sup>nd</sup> Street within study area

Kansas Avenue within study area