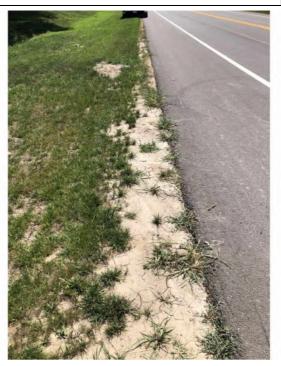

Kansas Avenue is rolling terrain with gravel surface for the roadway. No speed limit signage was noted along the roadway. Foliage was noted to limit visibility of signage along the corridor.

Field images from the site visit are provided with this memorandum.

Along Kansas Avenue, sight distance is limited at all but one measured location. During the field visit, overgrown vegetation along the roadway was noted that is limiting visibility. It is recommended to trim vegetation along the roadway to improve sight distance at intersections. The terrain of the roadway (rolling) may also limit sight distance. Additional measurement after trimming may be appropriate. As access is provided along Kansas Avenue, it is recommended that the local agency review driveway design to determine if design provides minimum sight distance. Regular maintenance for trimming of foliage along the roadway would assist in improving visibility.

No posted speed limit is provided along Kansas Avenue within the study area. The 85<sup>th</sup>-percentile speed was observed to be approximately 38 mph.

- 1. Provide speed limit signage along Kansas Avenue.
- 2. Overgrown vegetation along the roadside of Kansas Avenue limits sign visibility and driveways along the roadway. It is recommended to trim foliage to improve sign visibility along the roadway. Additionally, foliage should be trimmed in the vicinity of existing drives to improve visibility of the drive locations and intersection sight distance. As access is proposed along the corridor, adequate design should be conducted to place driveways at locations with adequate intersection sight distance.