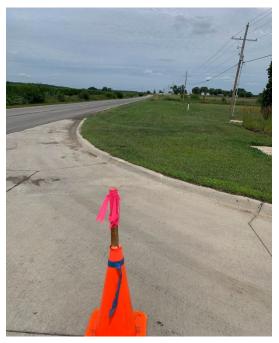

Kansas Avenue is rolling terrain with gravel surface for the roadway. No speed limit signage was noted along the roadway. Foliage was noted to limit visibility of signage along the corridor.

Field images from the site visit are provided with this memorandum.

222<sup>nd</sup> Street looking north at Business Park Drive

Kansas Avenue looking east at construction access

222<sup>nd</sup> Street looking south at Business Park Drive

Kansas Avenue looking west at construction access