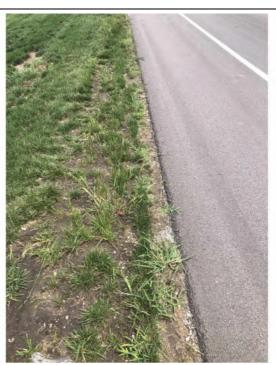

#### **Roadway Characteristics**

222<sup>nd</sup> Street is a two-lane undivided north/south paved roadway with a posted speed limit of 35 mph. The terrain of the roadway is level. North of Honey Creek Road, the roadway is approximately 36-feet wide with shoulder. Seven hundred (700) feet north of Honey Creek Road, the roadway transitions to an approximately 24-foot wide roadway with minimal shoulder. The roadway section is open ditch. No parking nor pedestrian facilities are provided along the road segment. Referencing Leavenworth County mapping, 222<sup>nd</sup> Street is classified as an arterial roadway.

#### **Field Review**

A field visit was conducted on Thursday July 6, 2023, to review the characteristics of the study area and measure sight distance. 222<sup>nd</sup> Street is a level, paved roadway. Speed limit signage was noted for the northbound direction (north of Honey Creek Road) and southbound direction (south of Kansas Avenue). Visual restrictions along the roadway (ie foliage or signing) were not noted. At the intersection of 222<sup>nd</sup> Street and Kansas Avenue, intersection control signage is not provided for the north leg of the intersection; the west and south approaches are controlled by a STOP sign.