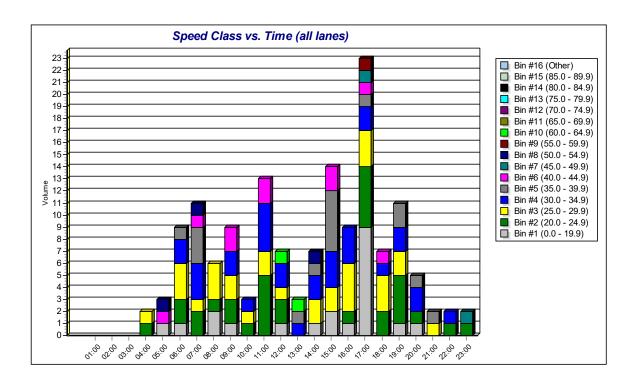

#### **Data Collection**

Vehicle traffic volumes and speeds were collected on Tuesday, July 11<sup>th</sup>, 2023, along 222<sup>nd</sup> Street and Kansas Avenue within the study area limits. Traffic count and speed data collected for this study is provided with this memorandum. The 85<sup>th</sup>-percentile speed represents the speed at or below which 85 percent of all vehicles are traveling.

Based on the count data collected for this study, the average daily traffic (ADT) along 222<sup>nd</sup> Street is 1,454 vehicles per day. Reviewing count data, the AM peak hour period of 222<sup>nd</sup> Street was observed to be from 6:00 AM to 7:00 AM. The PM peak hour period of the roadway was observed to be from 2:45 PM to 3:45 PM. A mid-day peak that closely resembles the PM peak hour period was observed from 11:15 AM to 12:15 PM. Reviewing speed data collected, the 85<sup>th</sup>-percentile speed along 222<sup>nd</sup> Street was observed to be approximately 53 mph, exceeding the posted speed of 35 mph. Traffic patterns along the roadway indicate heavier traffic northbound in the morning and southbound in the afternoon. It is anticipated that this can be attributed to the presence of traffic associated with the existing business located along 222<sup>nd</sup> Street.

The ADT along Kansas Avenue is 148 vehicles per day. The 85<sup>th</sup>-percentile speed along Kansas Avenue was observed to be approximately 38 mph. Traffic along the roadway was observed to be low, with minimal peaking characteristics for vehicular traffic.

Existing daily volumes and 85<sup>th</sup>-percentile speed for the roadway segments is illustrated in **Figure 2**. Volume and speed data is provided with this memorandum.