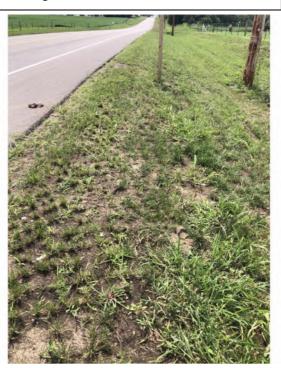

Kansas Avenue is rolling terrain with gravel surface for the roadway. No speed limit signage was noted along the roadway. Foliage was noted to limit visibility of signage along the corridor.

Field images from the site visit are provided with this memorandum.

Along Kansas Avenue, sight distance is limited at all but one measured location. During the field visit, overgrown vegetation along the roadway was noted that is limiting visibility. It is recommended to trim vegetation along the roadway to improve sight distance at intersections. The terrain of the roadway (rolling) may also limit sight distance. Additional measurement after trimming may be appropriate. As access is provided along Kansas Avenue, it is recommended that the local agency review driveway design to determine if design provides minimum sight distance. Regular maintenance for trimming of foliage along the roadway would assist in improving visibility.

No posted speed limit is provided along Kansas Avenue within the study area. The 85<sup>th</sup>-percentile speed was observed to be approximately 38 mph.

- 1. Provide speed limit signage along Kansas Avenue.
- 2. Overgrown vegetation along the roadside of Kansas Avenue limits sign visibility and driveways along the roadway. It is recommended to trim foliage to improve sign visibility along the roadway. Additionally, foliage should be trimmed in the vicinity of existing drives to improve visibility of the drive locations and intersection sight distance. As access is proposed along the corridor, adequate design should be conducted to place driveways at locations with adequate intersection sight distance.