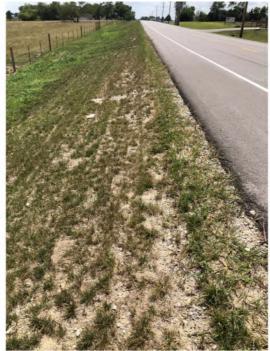

Kansas Avenue is rolling terrain with gravel surface for the roadway. No speed limit signage was noted along the roadway. Foliage was noted to limit visibility of signage along the corridor.

Field images from the site visit are provided with this memorandum.

Along Kansas Avenue, sight distance is limited at all but one measured location. During the field visit, overgrown vegetation along the roadway was noted that is limiting visibility. It is recommended to trim vegetation along the roadway to improve sight distance at intersections. The terrain of the roadway (rolling) may also limit sight distance. Additional measurement after trimming may be appropriate. As access is provided along Kansas Avenue, it is recommended that the local agency review driveway design to determine if design provides minimum sight distance. Regular maintenance for trimming of foliage along the roadway would assist in improving visibility.

No posted speed limit is provided along Kansas Avenue within the study area. The 85<sup>th</sup>-percentile speed was observed to be approximately 38 mph.

- 1. Provide speed limit signage along Kansas Avenue.
- 2. Overgrown vegetation along the roadside of Kansas Avenue limits sign visibility and driveways along the roadway. It is recommended to trim foliage to improve sign visibility along the roadway. Additionally, foliage should be trimmed in the vicinity of existing drives to improve visibility of the drive locations and intersection sight distance. As access is proposed along the corridor, adequate design should be conducted to place driveways at locations with adequate intersection sight distance.