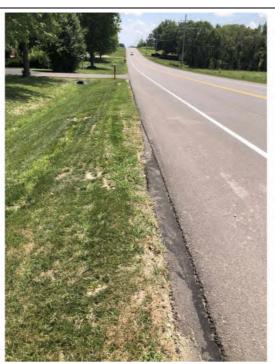

#### **Field Review**

A field visit was conducted on Thursday July 6, 2023, to review the characteristics of the study area and measure sight distance. 222<sup>nd</sup> Street is a level, paved roadway. Speed limit signage was noted for the northbound direction (north of Honey Creek Road) and southbound direction (south of Kansas Avenue). Visual restrictions along the roadway (ie foliage or signing) were not noted. At the intersection of 222<sup>nd</sup> Street and Kansas Avenue, intersection control signage is not provided for the north leg of the intersection; the west and south approaches are controlled by a STOP sign.

222<sup>nd</sup> Street looking north at Business Park Drive

Kansas Avenue looking east at construction access

222<sup>nd</sup> Street looking south at Business Park Drive

Kansas Avenue looking west at construction access