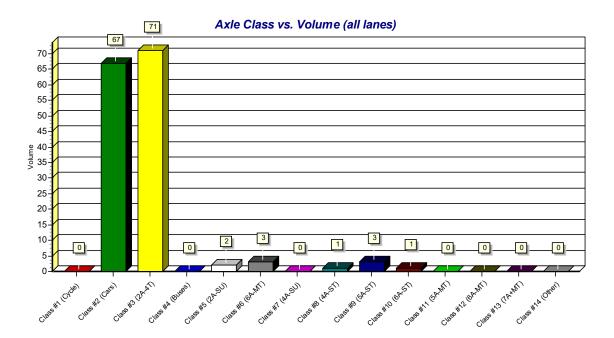

Based on the count data collected for this study, the average daily traffic (ADT) along 222<sup>nd</sup> Street is 1,454 vehicles per day. Reviewing count data, the AM peak hour period of 222<sup>nd</sup> Street was observed to be from 6:00 AM to 7:00 AM. The PM peak hour period of the roadway was observed to be from 2:45 PM to 3:45 PM. A mid-day peak that closely resembles the PM peak hour period was observed from 11:15 AM to 12:15 PM. Reviewing speed data collected, the 85<sup>th</sup>-percentile speed along 222<sup>nd</sup> Street was observed to be approximately 53 mph, exceeding the posted speed of 35 mph. Traffic patterns along the roadway indicate heavier traffic northbound in the morning and southbound in the afternoon. It is anticipated that this can be attributed to the presence of traffic associated with the existing business located along 222<sup>nd</sup> Street.

The ADT along Kansas Avenue is 148 vehicles per day. The 85<sup>th</sup>-percentile speed along Kansas Avenue was observed to be approximately 38 mph. Traffic along the roadway was observed to be low, with minimal peaking characteristics for vehicular traffic.