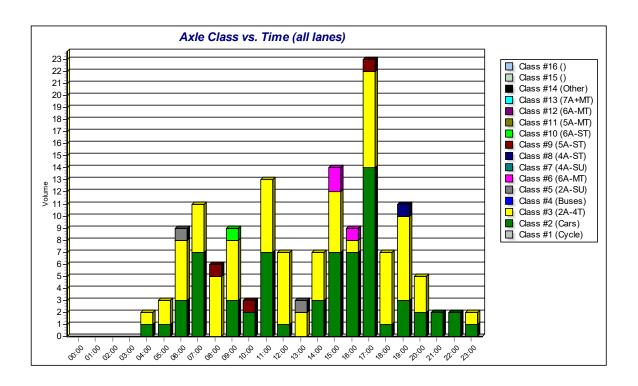

#### **Data Collection**

Vehicle traffic volumes and speeds were collected on Tuesday, July 11<sup>th</sup>, 2023, along 222<sup>nd</sup> Street and Kansas Avenue within the study area limits. Traffic count and speed data collected for this study is provided with this memorandum. The 85<sup>th</sup>-percentile speed represents the speed at or below which 85 percent of all vehicles are traveling.

Based on the count data collected for this study, the average daily traffic (ADT) along 222<sup>nd</sup> Street is 1,454 vehicles per day. Reviewing count data, the AM peak hour period of 222<sup>nd</sup> Street was observed to be from 6:00 AM to 7:00 AM. The PM peak hour period of the roadway was observed to be from 2:45 PM to 3:45 PM. A mid-day peak that closely resembles the PM peak hour period was observed from 11:15 AM to 12:15 PM. Reviewing speed data collected, the 85<sup>th</sup>-percentile speed along 222<sup>nd</sup> Street was observed to be approximately 53 mph, exceeding the posted speed of 35 mph. Traffic patterns along the roadway indicate heavier traffic northbound in the morning and southbound in the afternoon. It is anticipated that this can be attributed to the presence of traffic associated with the existing business located along 222<sup>nd</sup> Street.

The ADT along Kansas Avenue is 148 vehicles per day. The 85<sup>th</sup>-percentile speed along Kansas Avenue was observed to be approximately 38 mph. Traffic along the roadway was observed to be low, with minimal peaking characteristics for vehicular traffic.