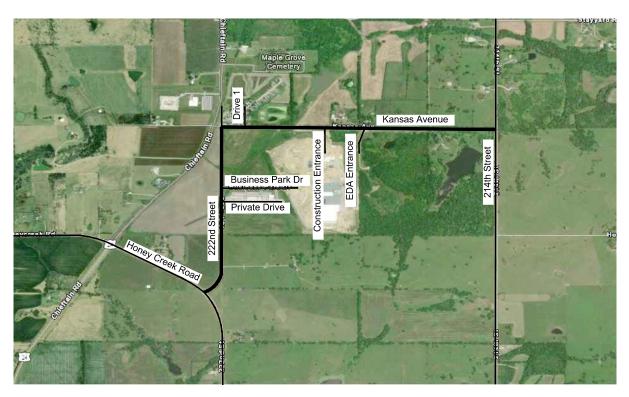

#### **Field Review**

A field visit was conducted on Thursday July 6, 2023, to review the characteristics of the study area and measure sight distance. 222<sup>nd</sup> Street is a level, paved roadway. Speed limit signage was noted for the northbound direction (north of Honey Creek Road) and southbound direction (south of Kansas Avenue). Visual restrictions along the roadway (ie foliage or signing) were not noted. At the intersection of 222<sup>nd</sup> Street and Kansas Avenue, intersection control signage is not provided for the north leg of the intersection; the west and south approaches are controlled by a STOP sign.

222<sup>nd</sup> Street looking north at Business Park Drive

Kansas Avenue looking east at construction access

222<sup>nd</sup> Street looking south at Business Park Drive

Kansas Avenue looking west at construction access