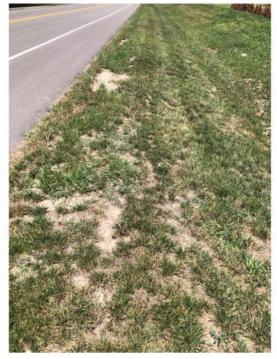

Kansas Avenue is rolling terrain with gravel surface for the roadway. No speed limit signage was noted along the roadway. Foliage was noted to limit visibility of signage along the corridor.

Field images from the site visit are provided with this memorandum.

Along Kansas Avenue, sight distance is limited at all but one measured location. During the field visit, overgrown vegetation along the roadway was noted that is limiting visibility. It is recommended to trim vegetation along the roadway to improve sight distance at intersections. The terrain of the roadway (rolling) may also limit sight distance. Additional measurement after trimming may be appropriate. As access is provided along Kansas Avenue, it is recommended that the local agency review driveway design to determine if design provides minimum sight distance. Regular maintenance for trimming of foliage along the roadway would assist in improving visibility.

No posted speed limit is provided along Kansas Avenue within the study area. The 85<sup>th</sup>-percentile speed was observed to be approximately 38 mph.

- 1. Provide speed limit signage along Kansas Avenue.
- 2. Overgrown vegetation along the roadside of Kansas Avenue limits sign visibility and driveways along the roadway. It is recommended to trim foliage to improve sign visibility along the roadway. Additionally, foliage should be trimmed in the vicinity of existing drives to improve visibility of the drive locations and intersection sight distance. As access is proposed along the corridor, adequate design should be conducted to place driveways at locations with adequate intersection sight distance.