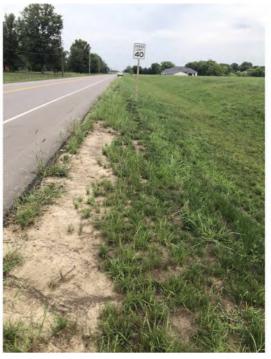

Kansas Avenue is rolling terrain with gravel surface for the roadway. No speed limit signage was noted along the roadway. Foliage was noted to limit visibility of signage along the corridor.

Field images from the site visit are provided with this memorandum.

No posted speed limit is provided along Kansas Avenue within the study area. The 85<sup>th</sup>-percentile speed was observed to be approximately 38 mph.

- 1. Provide speed limit signage along Kansas Avenue.
- 2. Overgrown vegetation along the roadside of Kansas Avenue limits sign visibility and driveways along the roadway. It is recommended to trim foliage to improve sign visibility along the roadway. Additionally, foliage should be trimmed in the vicinity of existing drives to improve visibility of the drive locations and intersection sight distance. As access is proposed along the corridor, adequate design should be conducted to place driveways at locations with adequate intersection sight distance.

222<sup>nd</sup> Street looking north at Business Park Drive

Kansas Avenue looking east at construction access

222<sup>nd</sup> Street looking south at Business Park Drive

Kansas Avenue looking west at construction access

222<sup>nd</sup> Street within study area

Kansas Avenue within study area