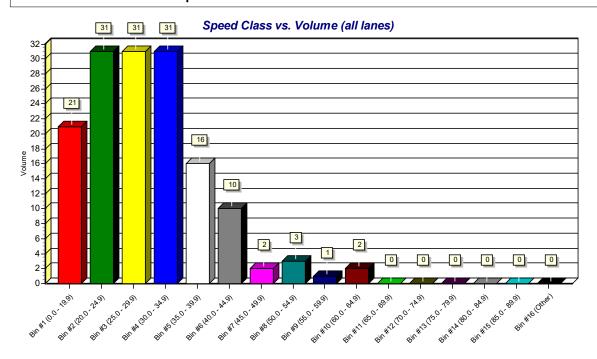

#### **Data Collection**

Vehicle traffic volumes and speeds were collected on Tuesday, July 11<sup>th</sup>, 2023, along 222<sup>nd</sup> Street and Kansas Avenue within the study area limits. Traffic count and speed data collected for this study is provided with this memorandum. The 85<sup>th</sup>-percentile speed represents the speed at or below which 85 percent of all vehicles are traveling.

Based on the count data collected for this study, the average daily traffic (ADT) along 222<sup>nd</sup> Street is 1,454 vehicles per day. Reviewing count data, the AM peak hour period of 222<sup>nd</sup> Street was observed to be from 6:00 AM to 7:00 AM. The PM peak hour period of the roadway was observed to be from 2:45 PM to 3:45 PM. A mid-day peak that closely resembles the PM peak hour period was observed from 11:15 AM to 12:15 PM. Reviewing speed data collected, the 85<sup>th</sup>-percentile speed along 222<sup>nd</sup> Street was observed to be approximately 53 mph, exceeding the posted speed of 35 mph. Traffic patterns along the roadway indicate heavier traffic northbound in the morning and southbound in the afternoon. It is anticipated that this can be attributed to the presence of traffic associated with the existing business located along 222<sup>nd</sup> Street.

**Table 1** provides AASHTO required sight distance was field measured at the study intersections. For the purposes of this memorandum, sight distance requirements are provided for both the posted and 85<sup>th</sup>-percentile speed along 222<sup>nd</sup> Street and Kansas Avenue. The posted speed limit along 222<sup>nd</sup> Street is 35 mph. The 85<sup>th</sup>-percentile speed was observed to be approximately 53 mph (55 mph referenced for required sight distance). Kansas Avenue has no posted speed limit, with an 85<sup>th</sup>-percentile speed