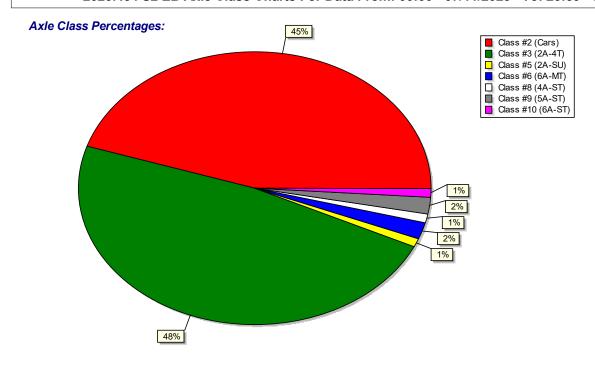

Based on the count data collected for this study, the average daily traffic (ADT) along 222<sup>nd</sup> Street is 1,454 vehicles per day. Reviewing count data, the AM peak hour period of 222<sup>nd</sup> Street was observed to be from 6:00 AM to 7:00 AM. The PM peak hour period of the roadway was observed to be from 2:45 PM to 3:45 PM. A mid-day peak that closely resembles the PM peak hour period was observed from 11:15 AM to 12:15 PM. Reviewing speed data collected, the 85<sup>th</sup>-percentile speed along 222<sup>nd</sup> Street was observed to be approximately 53 mph, exceeding the posted speed of 35 mph. Traffic patterns along the roadway indicate heavier traffic northbound in the morning and southbound in the afternoon. It is anticipated that this can be attributed to the presence of traffic associated with the existing business located along 222<sup>nd</sup> Street.

The ADT along Kansas Avenue is 148 vehicles per day. The 85<sup>th</sup>-percentile speed along Kansas Avenue was observed to be approximately 38 mph. Traffic along the roadway was observed to be low, with minimal peaking characteristics for vehicular traffic.