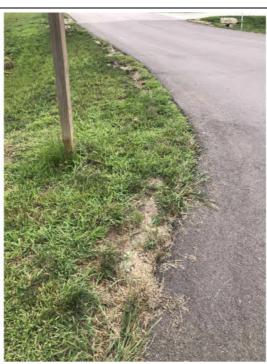

Kansas Avenue is rolling terrain with gravel surface for the roadway. No speed limit signage was noted along the roadway. Foliage was noted to limit visibility of signage along the corridor.

Field images from the site visit are provided with this memorandum.

Along Kansas Avenue, sight distance is limited at all but one measured location. During the field visit, overgrown vegetation along the roadway was noted that is limiting visibility. It is recommended to trim vegetation along the roadway to improve sight distance at intersections. The terrain of the roadway (rolling) may also limit sight distance. Additional measurement after trimming may be appropriate. As access is provided along Kansas Avenue, it is recommended that the local agency review driveway design to determine if design provides minimum sight distance. Regular maintenance for trimming of foliage along the roadway would assist in improving visibility.

No posted speed limit is provided along Kansas Avenue within the study area. The 85<sup>th</sup>-percentile speed was observed to be approximately 38 mph.

- 1. Provide speed limit signage along Kansas Avenue.
- 2. Overgrown vegetation along the roadside of Kansas Avenue limits sign visibility and driveways along the roadway. It is recommended to trim foliage to improve sign visibility along the roadway. Additionally, foliage should be trimmed in the vicinity of existing drives to improve visibility of the drive locations and intersection sight distance. As access is proposed along the corridor, adequate design should be conducted to place driveways at locations with adequate intersection sight distance.