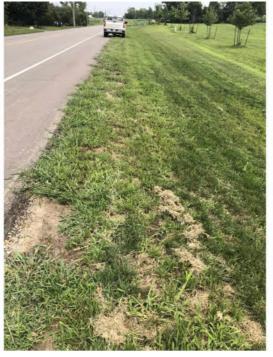

#### **Field Review**

A field visit was conducted on Thursday July 6, 2023, to review the characteristics of the study area and measure sight distance. 222<sup>nd</sup> Street is a level, paved roadway. Speed limit signage was noted for the northbound direction (north of Honey Creek Road) and southbound direction (south of Kansas Avenue). Visual restrictions along the roadway (ie foliage or signing) were not noted. At the intersection of 222<sup>nd</sup> Street and Kansas Avenue, intersection control signage is not provided for the north leg of the intersection; the west and south approaches are controlled by a STOP sign.

222<sup>nd</sup> Street looking north at Business Park Drive

Kansas Avenue looking east at construction access

222<sup>nd</sup> Street looking south at Business Park Drive

Kansas Avenue looking west at construction access

222<sup>nd</sup> Street within study area

Kansas Avenue within study area