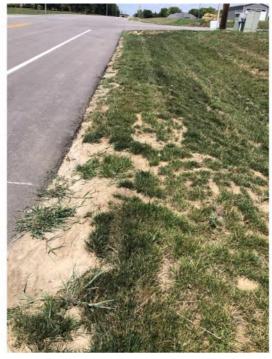

#### **Field Review**

A field visit was conducted on Thursday July 6, 2023, to review the characteristics of the study area and measure sight distance. 222<sup>nd</sup> Street is a level, paved roadway. Speed limit signage was noted for the northbound direction (north of Honey Creek Road) and southbound direction (south of Kansas Avenue). Visual restrictions along the roadway (ie foliage or signing) were not noted. At the intersection of 222<sup>nd</sup> Street and Kansas Avenue, intersection control signage is not provided for the north leg of the intersection; the west and south approaches are controlled by a STOP sign.

222<sup>nd</sup> Street looking north at Business Park Drive

Kansas Avenue looking east at construction access

222<sup>nd</sup> Street looking south at Business Park Drive

Kansas Avenue looking west at construction access