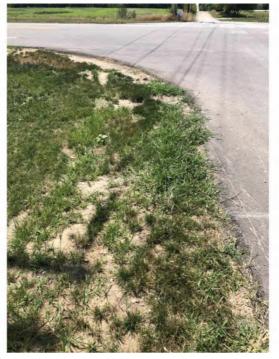

Kansas Avenue is rolling terrain with gravel surface for the roadway. No speed limit signage was noted along the roadway. Foliage was noted to limit visibility of signage along the corridor.

Field images from the site visit are provided with this memorandum.

Along Kansas Avenue, sight distance is limited at all but one measured location. During the field visit, overgrown vegetation along the roadway was noted that is limiting visibility. It is recommended to trim vegetation along the roadway to improve sight distance at intersections. The terrain of the roadway (rolling) may also limit sight distance. Additional measurement after trimming may be appropriate. As access is provided along Kansas Avenue, it is recommended that the local agency review driveway design to determine if design provides minimum sight distance. Regular maintenance for trimming of foliage along the roadway would assist in improving visibility.

No posted speed limit is provided along Kansas Avenue within the study area. The 85<sup>th</sup>-percentile speed was observed to be approximately 38 mph.

- 1. Provide speed limit signage along Kansas Avenue.
- 2. Overgrown vegetation along the roadside of Kansas Avenue limits sign visibility and driveways along the roadway. It is recommended to trim foliage to improve sign visibility along the roadway. Additionally, foliage should be trimmed in the vicinity of existing drives to improve visibility of the drive locations and intersection sight distance. As access is proposed along the corridor, adequate design should be conducted to place driveways at locations with adequate intersection sight distance.