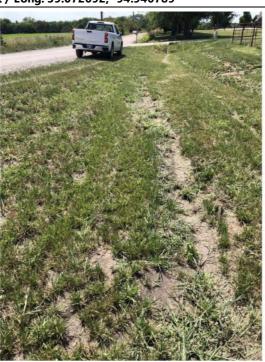

Kansas Avenue is rolling terrain with gravel surface for the roadway. No speed limit signage was noted along the roadway. Foliage was noted to limit visibility of signage along the corridor.

Field images from the site visit are provided with this memorandum.

Along Kansas Avenue, sight distance is limited at all but one measured location. During the field visit, overgrown vegetation along the roadway was noted that is limiting visibility. It is recommended to trim vegetation along the roadway to improve sight distance at intersections. The terrain of the roadway (rolling) may also limit sight distance. Additional measurement after trimming may be appropriate. As access is provided along Kansas Avenue, it is recommended that the local agency review driveway design to determine if design provides minimum sight distance. Regular maintenance for trimming of foliage along the roadway would assist in improving visibility.

No posted speed limit is provided along Kansas Avenue within the study area. The 85<sup>th</sup>-percentile speed was observed to be approximately 38 mph.

- 1. Provide speed limit signage along Kansas Avenue.
- 2. Overgrown vegetation along the roadside of Kansas Avenue limits sign visibility and driveways along the roadway. It is recommended to trim foliage to improve sign visibility along the roadway. Additionally, foliage should be trimmed in the vicinity of existing drives to improve visibility of the drive locations and intersection sight distance. As access is proposed along the corridor, adequate design should be conducted to place driveways at locations with adequate intersection sight distance.