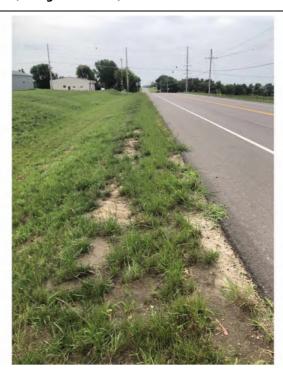

Kansas Avenue is rolling terrain with gravel surface for the roadway. No speed limit signage was noted along the roadway. Foliage was noted to limit visibility of signage along the corridor.

Field images from the site visit are provided with this memorandum.

222<sup>nd</sup> Street looking north at Business Park Drive

Kansas Avenue looking east at construction access

222<sup>nd</sup> Street looking south at Business Park Drive

Kansas Avenue looking west at construction access

222<sup>nd</sup> Street within study area

Kansas Avenue within study area