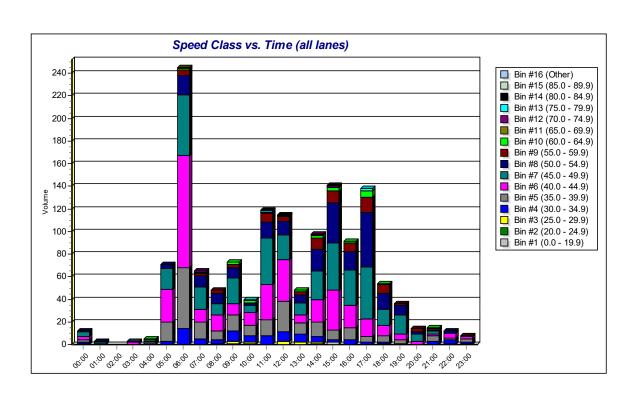

Based on the count data collected for this study, the average daily traffic (ADT) along 222<sup>nd</sup> Street is 1,454 vehicles per day. Reviewing count data, the AM peak hour period of 222<sup>nd</sup> Street was observed to be from 6:00 AM to 7:00 AM. The PM peak hour period of the roadway was observed to be from 2:45 PM to 3:45 PM. A mid-day peak that closely resembles the PM peak hour period was observed from 11:15 AM to 12:15 PM. Reviewing speed data collected, the 85<sup>th</sup>-percentile speed along 222<sup>nd</sup> Street was observed to be approximately 53 mph, exceeding the posted speed of 35 mph. Traffic patterns along the roadway indicate heavier traffic northbound in the morning and southbound in the afternoon. It is anticipated that this can be attributed to the presence of traffic associated with the existing business located along 222<sup>nd</sup> Street.