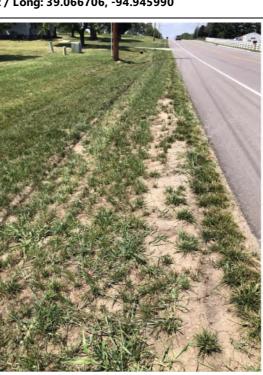

Kansas Avenue is rolling terrain with gravel surface for the roadway. No speed limit signage was noted along the roadway. Foliage was noted to limit visibility of signage along the corridor.

Field images from the site visit are provided with this memorandum.

222<sup>nd</sup> Street within study area

Kansas Avenue within study area