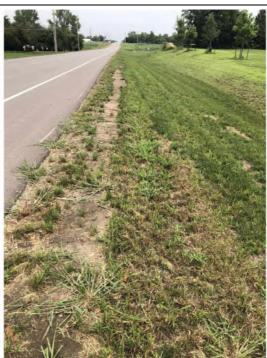

#### **Field Review**

A field visit was conducted on Thursday July 6, 2023, to review the characteristics of the study area and measure sight distance. 222<sup>nd</sup> Street is a level, paved roadway. Speed limit signage was noted for the northbound direction (north of Honey Creek Road) and southbound direction (south of Kansas Avenue). Visual restrictions along the roadway (ie foliage or signing) were not noted. At the intersection of 222<sup>nd</sup> Street and Kansas Avenue, intersection control signage is not provided for the north leg of the intersection; the west and south approaches are controlled by a STOP sign.

222<sup>nd</sup> Street looking north at Business Park Drive

Kansas Avenue looking east at construction access

222<sup>nd</sup> Street looking south at Business Park Drive

Kansas Avenue looking west at construction access

222<sup>nd</sup> Street within study area

Kansas Avenue within study area