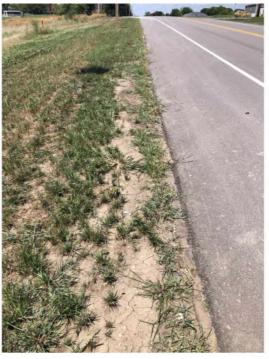

Kansas Avenue is rolling terrain with gravel surface for the roadway. No speed limit signage was noted along the roadway. Foliage was noted to limit visibility of signage along the corridor.

Field images from the site visit are provided with this memorandum.

222<sup>nd</sup> Street within study area

Kansas Avenue within study area