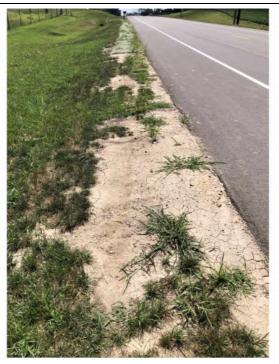

Kansas Avenue is rolling terrain with gravel surface for the roadway. No speed limit signage was noted along the roadway. Foliage was noted to limit visibility of signage along the corridor.

Field images from the site visit are provided with this memorandum.

Along Kansas Avenue, sight distance is limited at all but one measured location. During the field visit, overgrown vegetation along the roadway was noted that is limiting visibility. It is recommended to trim vegetation along the roadway to improve sight distance at intersections. The terrain of the roadway (rolling) may also limit sight distance. Additional measurement after trimming may be appropriate. As access is provided along Kansas Avenue, it is recommended that the local agency review driveway design to determine if design provides minimum sight distance. Regular maintenance for trimming of foliage along the roadway would assist in improving visibility.

No posted speed limit is provided along Kansas Avenue within the study area. The 85<sup>th</sup>-percentile speed was observed to be approximately 38 mph.

- 1. Provide speed limit signage along Kansas Avenue.
- 2. Overgrown vegetation along the roadside of Kansas Avenue limits sign visibility and driveways along the roadway. It is recommended to trim foliage to improve sign visibility along the roadway. Additionally, foliage should be trimmed in the vicinity of existing drives to improve visibility of the drive locations and intersection sight distance. As access is proposed along the corridor, adequate design should be conducted to place driveways at locations with adequate intersection sight distance.