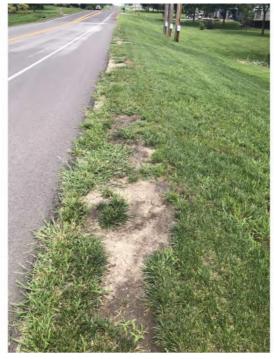

Kansas Avenue is rolling terrain with gravel surface for the roadway. No speed limit signage was noted along the roadway. Foliage was noted to limit visibility of signage along the corridor.

Field images from the site visit are provided with this memorandum.

222<sup>nd</sup> Street within study area

Kansas Avenue within study area