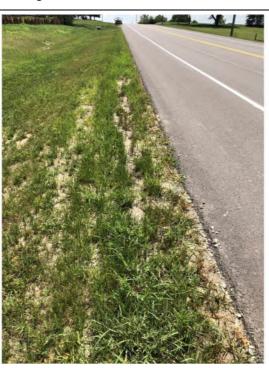

Kansas Avenue is rolling terrain with gravel surface for the roadway. No speed limit signage was noted along the roadway. Foliage was noted to limit visibility of signage along the corridor.

Field images from the site visit are provided with this memorandum.

Along Kansas Avenue, sight distance is limited at all but one measured location. During the field visit, overgrown vegetation along the roadway was noted that is limiting visibility. It is recommended to trim vegetation along the roadway to improve sight distance at intersections. The terrain of the roadway (rolling) may also limit sight distance. Additional measurement after trimming may be appropriate. As access is provided along Kansas Avenue, it is recommended that the local agency review driveway design to determine if design provides minimum sight distance. Regular maintenance for trimming of foliage along the roadway would assist in improving visibility.

No posted speed limit is provided along Kansas Avenue within the study area. The 85<sup>th</sup>-percentile speed was observed to be approximately 38 mph.

- 1. Provide speed limit signage along Kansas Avenue.
- 2. Overgrown vegetation along the roadside of Kansas Avenue limits sign visibility and driveways along the roadway. It is recommended to trim foliage to improve sign visibility along the roadway. Additionally, foliage should be trimmed in the vicinity of existing drives to improve visibility of the drive locations and intersection sight distance. As access is proposed along the corridor, adequate design should be conducted to place driveways at locations with adequate intersection sight distance.