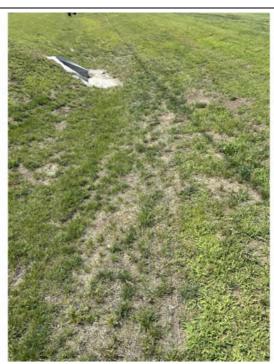

#### **Field Review**

A field visit was conducted on Thursday July 6, 2023, to review the characteristics of the study area and measure sight distance. 222<sup>nd</sup> Street is a level, paved roadway. Speed limit signage was noted for the northbound direction (north of Honey Creek Road) and southbound direction (south of Kansas Avenue). Visual restrictions along the roadway (ie foliage or signing) were not noted. At the intersection of 222<sup>nd</sup> Street and Kansas Avenue, intersection control signage is not provided for the north leg of the intersection; the west and south approaches are controlled by a STOP sign.

Kansas Avenue is rolling terrain with gravel surface for the roadway. No speed limit signage was noted along the roadway. Foliage was noted to limit visibility of signage along the corridor.

Field images from the site visit are provided with this memorandum.