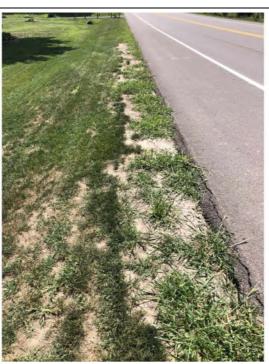

Kansas Avenue is rolling terrain with gravel surface for the roadway. No speed limit signage was noted along the roadway. Foliage was noted to limit visibility of signage along the corridor.

Field images from the site visit are provided with this memorandum.

222<sup>nd</sup> Street within study area

Kansas Avenue within study area