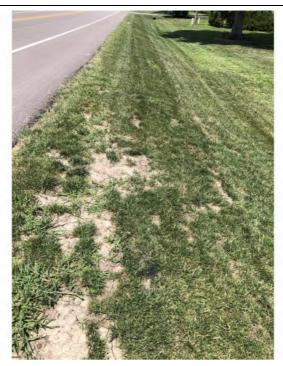

Kansas Avenue is rolling terrain with gravel surface for the roadway. No speed limit signage was noted along the roadway. Foliage was noted to limit visibility of signage along the corridor.

Field images from the site visit are provided with this memorandum.

222<sup>nd</sup> Street within study area

Kansas Avenue within study area