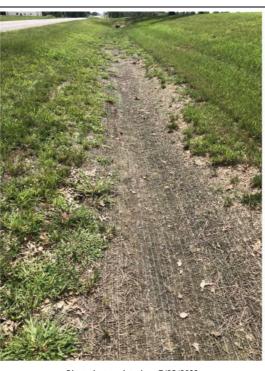

Kansas Avenue is rolling terrain with gravel surface for the roadway. No speed limit signage was noted along the roadway. Foliage was noted to limit visibility of signage along the corridor.

Field images from the site visit are provided with this memorandum.

222<sup>nd</sup> Street within study area

Kansas Avenue within study area