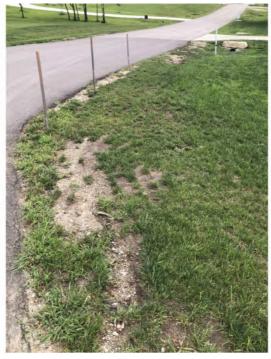

Kansas Avenue is rolling terrain with gravel surface for the roadway. No speed limit signage was noted along the roadway. Foliage was noted to limit visibility of signage along the corridor.

Field images from the site visit are provided with this memorandum.

Along Kansas Avenue, sight distance is limited at all but one measured location. During the field visit, overgrown vegetation along the roadway was noted that is limiting visibility. It is recommended to trim vegetation along the roadway to improve sight distance at intersections. The terrain of the roadway (rolling) may also limit sight distance. Additional measurement after trimming may be appropriate. As access is provided along Kansas Avenue, it is recommended that the local agency review driveway design to determine if design provides minimum sight distance. Regular maintenance for trimming of foliage along the roadway would assist in improving visibility.

No posted speed limit is provided along Kansas Avenue within the study area. The 85<sup>th</sup>-percentile speed was observed to be approximately 38 mph.

- 1. Provide speed limit signage along Kansas Avenue.
- 2. Overgrown vegetation along the roadside of Kansas Avenue limits sign visibility and driveways along the roadway. It is recommended to trim foliage to improve sign visibility along the roadway. Additionally, foliage should be trimmed in the vicinity of existing drives to improve visibility of the drive locations and intersection sight distance. As access is proposed along the corridor, adequate design should be conducted to place driveways at locations with adequate intersection sight distance.