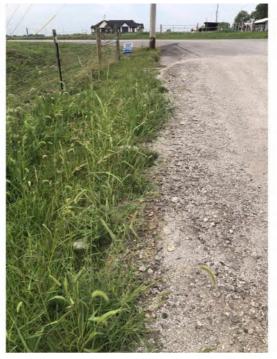

Kansas Avenue is rolling terrain with gravel surface for the roadway. No speed limit signage was noted along the roadway. Foliage was noted to limit visibility of signage along the corridor.

Field images from the site visit are provided with this memorandum.

Along Kansas Avenue, sight distance is limited at all but one measured location. During the field visit, overgrown vegetation along the roadway was noted that is limiting visibility. It is recommended to trim vegetation along the roadway to improve sight distance at intersections. The terrain of the roadway (rolling) may also limit sight distance. Additional measurement after trimming may be appropriate. As access is provided along Kansas Avenue, it is recommended that the local agency review driveway design to determine if design provides minimum sight distance. Regular maintenance for trimming of foliage along the roadway would assist in improving visibility.

No posted speed limit is provided along Kansas Avenue within the study area. The 85<sup>th</sup>-percentile speed was observed to be approximately 38 mph.

- 1. Provide speed limit signage along Kansas Avenue.
- 2. Overgrown vegetation along the roadside of Kansas Avenue limits sign visibility and driveways along the roadway. It is recommended to trim foliage to improve sign visibility along the roadway. Additionally, foliage should be trimmed in the vicinity of existing drives to improve visibility of the drive locations and intersection sight distance. As access is proposed along the corridor, adequate design should be conducted to place driveways at locations with adequate intersection sight distance.