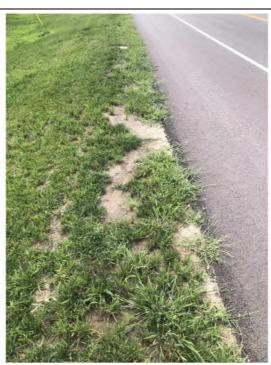

Kansas Avenue is rolling terrain with gravel surface for the roadway. No speed limit signage was noted along the roadway. Foliage was noted to limit visibility of signage along the corridor.

Field images from the site visit are provided with this memorandum.

222<sup>nd</sup> Street within study area

Kansas Avenue within study area