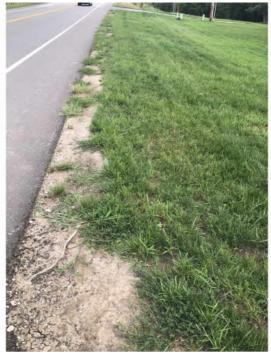

94+50 RT Lat / Long: 39.079990, -94.945766

**Date Noted:** 6/13/2023 Action Needed: Install **BMP Type:** Erosion Control

Notes: stabilization along roadside



Project No: 019-

28310

Project No: 019-

28310

Photo last updated on 7/25/2023

**Project Name: 158th Street Improvements Sections** 22, 23, 26 & 27

**Date Noted:** 6/13/2023 Action Needed: Install **BMP Type:** Erosion Control

Notes: stabilization along roadside

Site Location: Stabilization Permanent Seeding 89+50 to 94+50 RT Lat / Long: 39.079990, -94.945766



Photo last updated on 7/25/2023

Site Location: Stabilization Permanent Seeding 89+50 to 94+50 RT Lat / Long: 39.079990, -94.945766

Project No: 019-28310

Date Noted: 6/13/2023
Action Needed: Install
BMP Type: Erosion Control

Notes: stabilization along roadside



Photo last updated on 7/25/2023

#### Project Name: 158th Street Improvements Sections 22, 23, 26 & 27

Date Noted: 6/13/2023
Action Needed: Install
BMP Type: Erosion Control

**Notes:** stabilization to areas along roadside and ditch that do not meet the 70% density requirment

Site Location: Stabilization Permanent Seeding 60+50 to 62+75 LT Lat / Long: 39.072014, -94.945964

Project No: 019-28310



Photo last updated on 7/11/2023

Site Location: Stabilization Permanent Seeding 60+50 to 62+75 LT Lat / Long: 39.072014, -94.945964

Date Noted: 6/13/2023
Action Needed: Install
BMP Type: Erosion Control
Notes: stabilization to areas along
roadside and ditch that do not meet
the 70% density requirment



Photo last updated on 7/11/2023

#### Project Name: 158th Street Improvements Sections