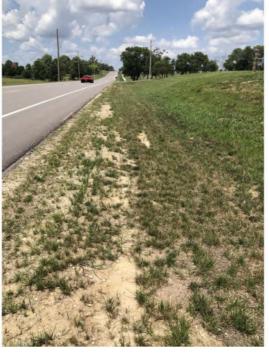

Kansas Avenue is an unpaved two-lane undivided east/west roadway with no posted speed limit. The terrain of the roadway is rolling. The roadway is approximately 24-feet wide with no shoulder and open ditch. No parking nor pedestrian facilities are provided along the road segment. Referencing Leavenworth County mapping, Kansas Avenue is classified as a local roadway. Several private drives serving residential and industrial development are located along the road segment. Kansas Avenue terminates east of the study area at 214<sup>th</sup> Street.

Kansas Avenue is rolling terrain with gravel surface for the roadway. No speed limit signage was noted along the roadway. Foliage was noted to limit visibility of signage along the corridor.

Field images from the site visit are provided with this memorandum.

222<sup>nd</sup> Street looking north at Business Park Drive

Kansas Avenue looking east at construction access

222<sup>nd</sup> Street looking south at Business Park Drive

Kansas Avenue looking west at construction access

222<sup>nd</sup> Street within study area

Kansas Avenue within study area