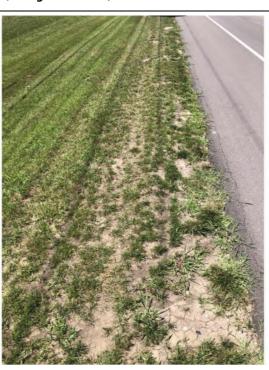

Kansas Avenue is rolling terrain with gravel surface for the roadway. No speed limit signage was noted along the roadway. Foliage was noted to limit visibility of signage along the corridor.

Field images from the site visit are provided with this memorandum.

222<sup>nd</sup> Street looking north at Business Park Drive

Kansas Avenue looking east at construction access

222<sup>nd</sup> Street looking south at Business Park Drive

Kansas Avenue looking west at construction access

222<sup>nd</sup> Street within study area

Kansas Avenue within study area