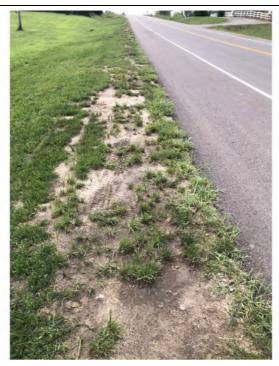

Kansas Avenue is rolling terrain with gravel surface for the roadway. No speed limit signage was noted along the roadway. Foliage was noted to limit visibility of signage along the corridor.

Field images from the site visit are provided with this memorandum.

222<sup>nd</sup> Street within study area

Kansas Avenue within study area