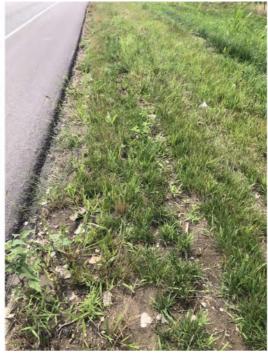

Kansas Avenue is rolling terrain with gravel surface for the roadway. No speed limit signage was noted along the roadway. Foliage was noted to limit visibility of signage along the corridor.

Field images from the site visit are provided with this memorandum.

Along Kansas Avenue, sight distance is limited at all but one measured location. During the field visit, overgrown vegetation along the roadway was noted that is limiting visibility. It is recommended to trim vegetation along the roadway to improve sight distance at intersections. The terrain of the roadway (rolling) may also limit sight distance. Additional measurement after trimming may be appropriate. As access is provided along Kansas Avenue, it is recommended that the local agency review driveway design to determine if design provides minimum sight distance. Regular maintenance for trimming of foliage along the roadway would assist in improving visibility.

No posted speed limit is provided along Kansas Avenue within the study area. The 85<sup>th</sup>-percentile speed was observed to be approximately 38 mph.

- 1. Provide speed limit signage along Kansas Avenue.
- 2. Overgrown vegetation along the roadside of Kansas Avenue limits sign visibility and driveways along the roadway. It is recommended to trim foliage to improve sign visibility along the roadway. Additionally, foliage should be trimmed in the vicinity of existing drives to improve visibility of the drive locations and intersection sight distance. As access is proposed along the corridor, adequate design should be conducted to place driveways at locations with adequate intersection sight distance.