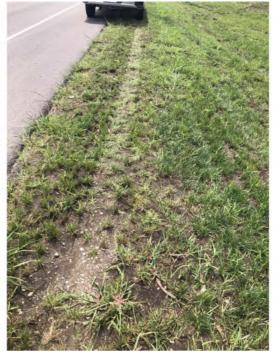

Kansas Avenue is rolling terrain with gravel surface for the roadway. No speed limit signage was noted along the roadway. Foliage was noted to limit visibility of signage along the corridor.

Field images from the site visit are provided with this memorandum.

Along Kansas Avenue, sight distance is limited at all but one measured location. During the field visit, overgrown vegetation along the roadway was noted that is limiting visibility. It is recommended to trim vegetation along the roadway to improve sight distance at intersections. The terrain of the roadway (rolling) may also limit sight distance. Additional measurement after trimming may be appropriate. As access is provided along Kansas Avenue, it is recommended that the local agency review driveway design to determine if design provides minimum sight distance. Regular maintenance for trimming of foliage along the roadway would assist in improving visibility.

No posted speed limit is provided along Kansas Avenue within the study area. The 85<sup>th</sup>-percentile speed was observed to be approximately 38 mph.

- 1. Provide speed limit signage along Kansas Avenue.
- 2. Overgrown vegetation along the roadside of Kansas Avenue limits sign visibility and driveways along the roadway. It is recommended to trim foliage to improve sign visibility along the roadway. Additionally, foliage should be trimmed in the vicinity of existing drives to improve visibility of the drive locations and intersection sight distance. As access is proposed along the corridor, adequate design should be conducted to place driveways at locations with adequate intersection sight distance.