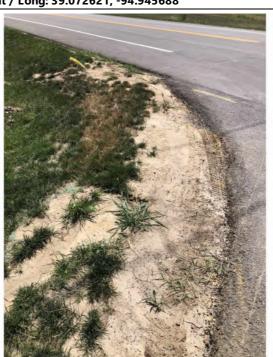

Kansas Avenue is rolling terrain with gravel surface for the roadway. No speed limit signage was noted along the roadway. Foliage was noted to limit visibility of signage along the corridor.

Field images from the site visit are provided with this memorandum.

Along Kansas Avenue, sight distance is limited at all but one measured location. During the field visit, overgrown vegetation along the roadway was noted that is limiting visibility. It is recommended to trim vegetation along the roadway to improve sight distance at intersections. The terrain of the roadway (rolling) may also limit sight distance. Additional measurement after trimming may be appropriate. As access is provided along Kansas Avenue, it is recommended that the local agency review driveway design to determine if design provides minimum sight distance. Regular maintenance for trimming of foliage along the roadway would assist in improving visibility.

No posted speed limit is provided along Kansas Avenue within the study area. The 85<sup>th</sup>-percentile speed was observed to be approximately 38 mph.

- 1. Provide speed limit signage along Kansas Avenue.
- 2. Overgrown vegetation along the roadside of Kansas Avenue limits sign visibility and driveways along the roadway. It is recommended to trim foliage to improve sign visibility along the roadway. Additionally, foliage should be trimmed in the vicinity of existing drives to improve visibility of the drive locations and intersection sight distance. As access is proposed along the corridor, adequate design should be conducted to place driveways at locations with adequate intersection sight distance.