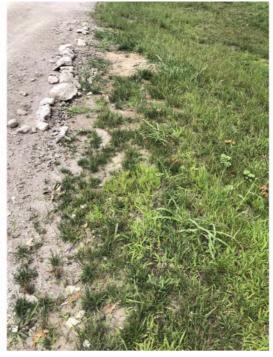

Kansas Avenue is rolling terrain with gravel surface for the roadway. No speed limit signage was noted along the roadway. Foliage was noted to limit visibility of signage along the corridor.

Field images from the site visit are provided with this memorandum.

Along Kansas Avenue, sight distance is limited at all but one measured location. During the field visit, overgrown vegetation along the roadway was noted that is limiting visibility. It is recommended to trim vegetation along the roadway to improve sight distance at intersections. The terrain of the roadway (rolling) may also limit sight distance. Additional measurement after trimming may be appropriate. As access is provided along Kansas Avenue, it is recommended that the local agency review driveway design to determine if design provides minimum sight distance. Regular maintenance for trimming of foliage along the roadway would assist in improving visibility.

No posted speed limit is provided along Kansas Avenue within the study area. The 85<sup>th</sup>-percentile speed was observed to be approximately 38 mph.

- 1. Provide speed limit signage along Kansas Avenue.
- 2. Overgrown vegetation along the roadside of Kansas Avenue limits sign visibility and driveways along the roadway. It is recommended to trim foliage to improve sign visibility along the roadway. Additionally, foliage should be trimmed in the vicinity of existing drives to improve visibility of the drive locations and intersection sight distance. As access is proposed along the corridor, adequate design should be conducted to place driveways at locations with adequate intersection sight distance.