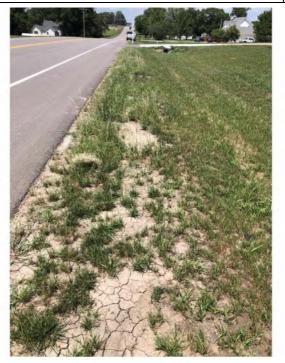

Kansas Avenue is rolling terrain with gravel surface for the roadway. No speed limit signage was noted along the roadway. Foliage was noted to limit visibility of signage along the corridor.

Field images from the site visit are provided with this memorandum.

222<sup>nd</sup> Street looking north at Business Park Drive

Kansas Avenue looking east at construction access

222<sup>nd</sup> Street looking south at Business Park Drive

Kansas Avenue looking west at construction access

222<sup>nd</sup> Street within study area

Kansas Avenue within study area