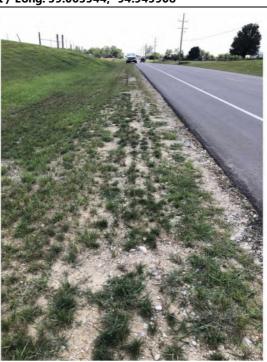

Kansas Avenue is rolling terrain with gravel surface for the roadway. No speed limit signage was noted along the roadway. Foliage was noted to limit visibility of signage along the corridor.

Field images from the site visit are provided with this memorandum.

222<sup>nd</sup> Street looking north at Business Park Drive

Kansas Avenue looking east at construction access

222<sup>nd</sup> Street looking south at Business Park Drive

Kansas Avenue looking west at construction access

222<sup>nd</sup> Street within study area

Kansas Avenue within study area