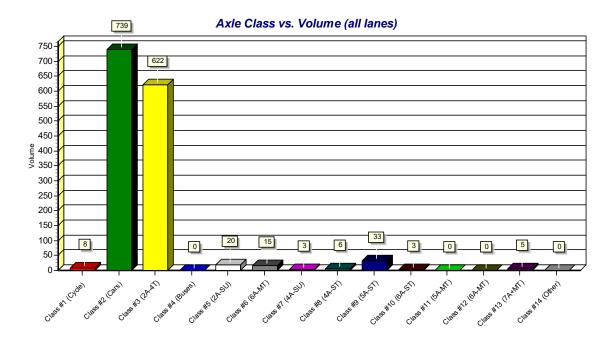

Based on the count data collected for this study, the average daily traffic (ADT) along 222<sup>nd</sup> Street is 1,454 vehicles per day. Reviewing count data, the AM peak hour period of 222<sup>nd</sup> Street was observed to be from 6:00 AM to 7:00 AM. The PM peak hour period of the roadway was observed to be from 2:45 PM to 3:45 PM. A mid-day peak that closely resembles the PM peak hour period was observed from 11:15 AM to 12:15 PM. Reviewing speed data collected, the 85<sup>th</sup>-percentile speed along 222<sup>nd</sup> Street was observed to be approximately 53 mph, exceeding the posted speed of 35 mph. Traffic patterns along the roadway indicate heavier traffic northbound in the morning and southbound in the afternoon. It is anticipated that this can be attributed to the presence of traffic associated with the existing business located along 222<sup>nd</sup> Street.